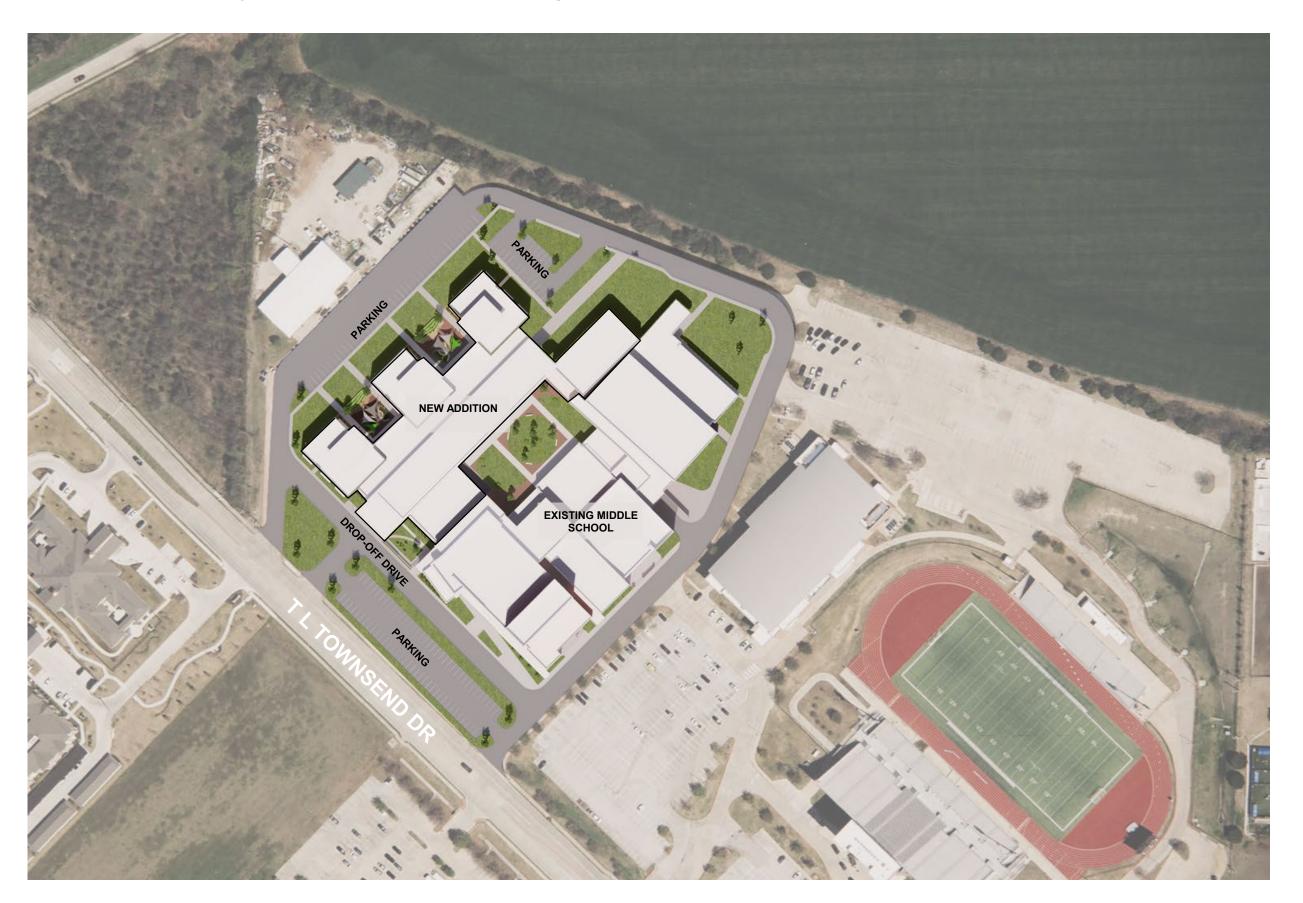

2

Partial classroom wing demolition



Herman E. Utley Middle School — Design Review



## PHASE 1

 Fine Arts, Cafeteria and Library Renovations

## PHASE 2

- Partial classroom wing demolitionStorm Shelter Addition & Athletic
- Renovations



Herman E. Utley Middle School — Design Review



## PHASE 1

 Fine Arts, Cafeteria and Library Renovations

## PHASE 2

- Partial classroom wing demolitionStorm Shelter Addition & Athletic Renovations

## PHASE 3

Remaining demolition



Herman E. Utley Middle School — Design Review



## PHASE 1

 Fine Arts, Cafeteria and Library Renovations

### PHASE 2

- Partial classroom wing demolition
- Storm Shelter Addition & Athletic Renovations

#### PHASE 3

- Remaining demolition
- New 2-story addition



Herman E. Utley Middle School — Design Review



#### PHASE 1

• Fine Arts, Cafeteria and Library Renovations

#### PHASE 2

- Partial classroom wing demolition
- Storm Shelter Addition & Athletic Renovations

#### PHASE 3

- Remaining demolition
- New 2-story addition

## **Proposed Site Plan**







#### **LEVEL ONE – FLOOR PLAN**



DINING / KITCHEN

ADMINISTRATION

FINE ARTS

GYM / STORM SHELTER

LIBRARY / MEDIA CENTER

CTE

SCIENCE

SPECIALTY PROGRAMS

SUPPORT / AUXILIARY





#### **LEVEL TWO – FLOOR PLAN**



DINING / KITCHEN

ADMINISTRATION

FINE ARTS

GYM / STORM SHELTER

LIBRARY / MEDIA CENTER

CTE

SCIENCE

SPECIALTY PROGRAMS

SUPPORT / AUXILIARY













#### **EXISTING FINISHES**





#### PROPOSED + EXISTING FINISHES









Thank You!